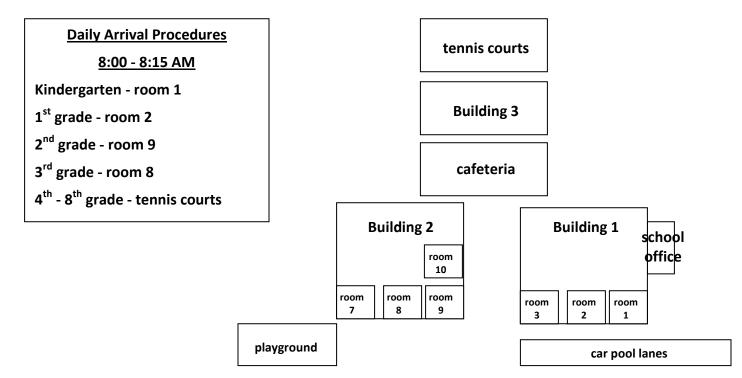

## Dear parents:

While we are in the process of rectifying the issue going through the permit process to provide a dedicated parking lot for our visitors, we cannot ignore said violations. Due to this situation, effective Monday, November 16, 2015 we are requiring that all students be dropped-off and picked-up via carpool lanes only. We appreciate your understanding and patience during this time. Please see map below for directions.

School staff will be in classrooms and throughout hallways to make sure that all students report to stated areas, daily starting at 8:00 AM. As a reminder, Before-School Care is available for a cost starting at 7:00 AM and breakfast is also available for a cost starting at 7:45 AM.

During dismissal, teachers will escort students to the dismissal area around the carpool lanes. Again we ask that students only be pick-uped via carpool lanes, as we do not have a visitor's parking lot. During dismissal hours we ask that you are attentive to the road and travel at 5MPH.